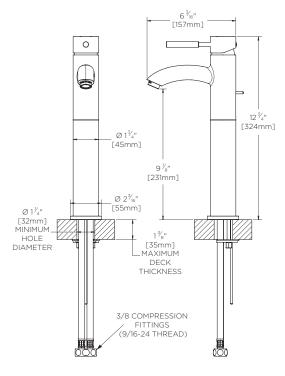

### Neo™ Vessel Sink Lever Faucet

## **FEATURES:**

- 1.2 GPM (4.5 L/min) flow rate
- Brass construction
- Lever handle
- Ceramic cartridge
- Stainless steel inlet supply lines included, with 3/8" compression fittings
- Pop-up drain with lift rod
- Corrosion resistant finishes
- Coordinates with Neo Collection